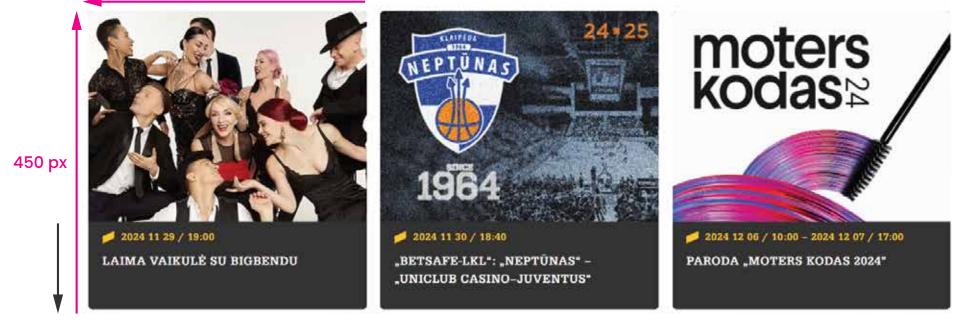

## 3. EVENT LIST BANNER (420 x 450px)

#### 420 px

130 px užsidengia

• 420 x 450 px, JPEG, 72 DPI.

• The name of the event is not necessary in this banner. There can be no date, sponsor logos, etc.