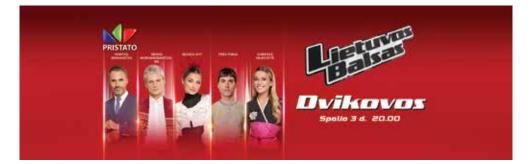

## 1. HOMEPAGE BANNER (DESKTOP 1920 x 600px)

The banner MUST MEET the requirements listed below to appear on the homepage. A good and bad example on the following page.

- 1920 x 600 px, JPEG, 72 DPI.
- The banner **must contain only** the name of the event and a visual. There can be no date, sponsor logos, etc.
- The banner uploaded to the website will be cropped by 230px on the sides.
- No text is allowed beneath the website buttons, event date, or yellow dots.

#### **Bad example**

Enough space has been left around the edges.

Not enough space around the edges.

Rezult.

The result is that the logo and text are cut off.

• Important information **must not be placed too close to the edges,** as it will be cut off.