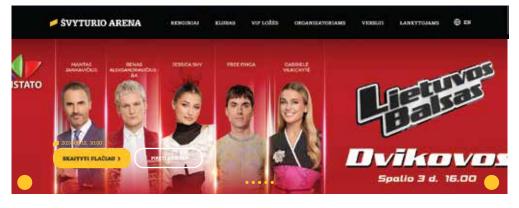

## 1. HOMEPAGE BANNER (DESKTOP 1920 x 600px)

The banner MUST MEET the requirements listed below to appear on the homepage. A good and bad example on the following page.

- 1920 x 600 px, JPEG, 72 DPI.
- The banner **must contain only** the name of the event and a visual. There can be no date, sponsor logos, etc.
- The banner uploaded to the website will be cropped by 230px on the sides.
- No text is allowed beneath the website buttons, event date, or yellow dots.

#### **Good example**

#### **Bad example**

Enough space has been left around the edges.

Not enough space around the edges.

Rezult.

The result is that the logo and text are cut off.

• Important information **must not be placed too close to the edges,** as it will be cut off.