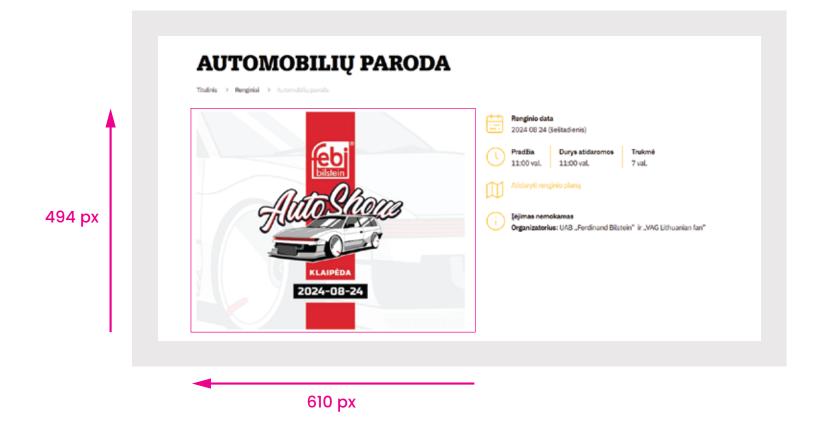

### 4. EVENT PAGE BANNER (610 x 494px)

- 610 x 494px, 72 DPI, JPEG.
- Relevant event information may be included in this banner, but we advise against excessive details..