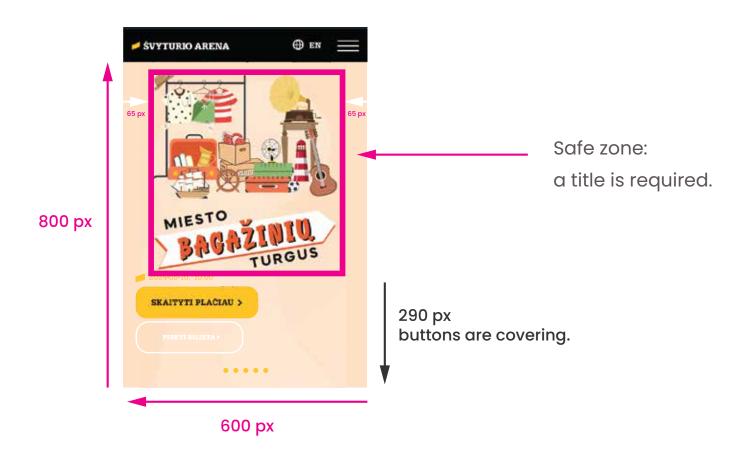

# 2. HOMEPAGE BANNER (MOBILE 600 x 800px)

The banner MUST MEET the requirements listed below to appear on the homepage.

- 600 x 800 px, JPEG, 72 DPI.
- The banner **must contain only** the name of the event and a visual. There can be no date, sponsor logos, etc.
- Important information **must not be placed too close to the edges,** as it will be cut off.
- No text is allowed beneath the website buttons, event date, or yellow dots.