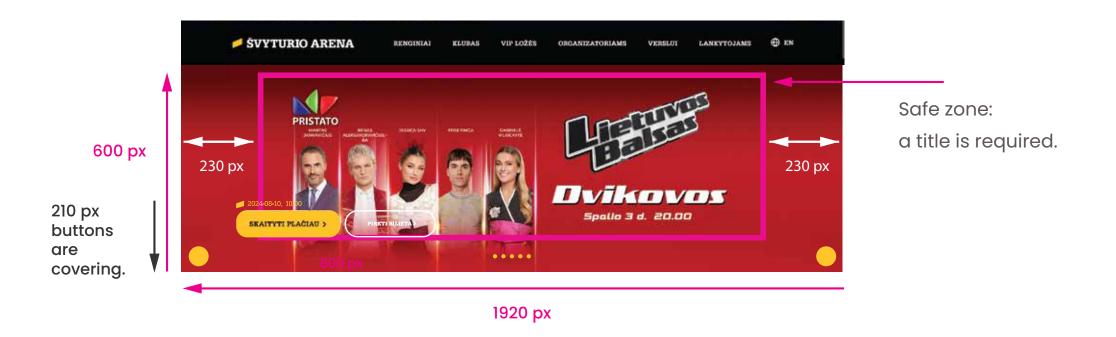

## 1. HOMEPAGE BANNER (DESKTOP 1920 x 600px)

The banner MUST MEET the requirements listed below to appear on the homepage. A good and bad example on the following page.

- 1920 x 600 px, JPEG, 72 DPI.
- The banner **must contain only** the name of the event and a visual. There can be no date, sponsor logos, etc.
- The banner uploaded to the website will be cropped by 230px on the sides.
- No text is allowed beneath the website buttons, event date, or yellow dots.

#### **Good example**